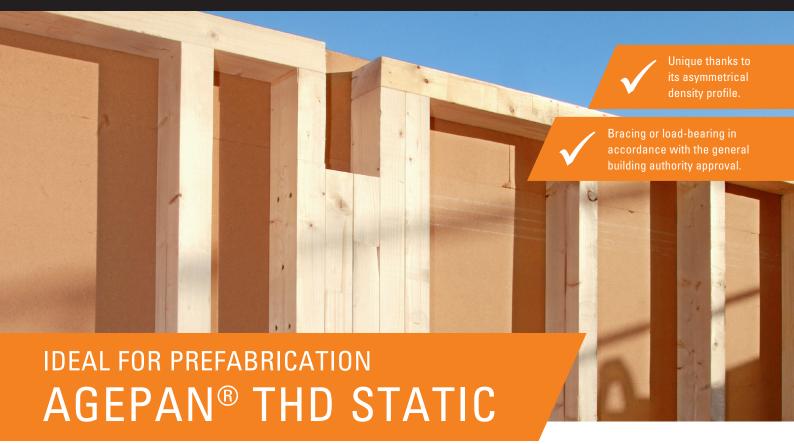

## AGEPAN® THD STATIC IS INTERESTING FOR

## CARPENTRY AND TIMBER CONSTRUCTION COMPANIES WHICH

- produce one-sided planked wooden frame walls
- offer or wish to offer self-build houses
- are not externally monitored by the RAL Quality Mark for timber house building
- attach importance to short construction time, speed and yield, since the construction is already closed from the outside
- want to close timber frame walls (timber panel construction) from the inside, independent of weather conditions, with ow noise levels and a high degree of safety at work

## BENEFITS FOR CARPENTRY AND TIMBER CONSTRUCTION COMPANIES WHO PROCESS AGEPAN® THD STATIC AND INSULATE THE PARTITIONS FROM WITHIN

- wooden frame construction is protected against precipitation
- moisture is not trapped in the construction
- compartment insulation can be inserted conveniently and weather-independently from the inside after erection
- no need to install or dismantle equipment it can be stored behind closed doors
- less noise on site, as the timber frame walls are insulated from the inside
- in the case of ventilated facades, the counter battens can be pre-assembled in the production hall
- construction debris can be picked up easily on the level surface, clean construction sites