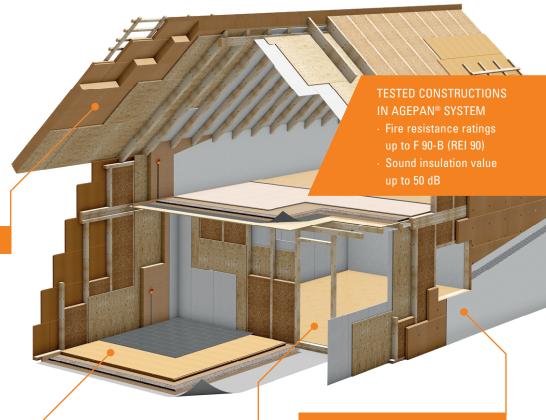

#### WELL PROTECTED

- Extensively tested fire protection and sound insulating system structures
- Breathable, windproof, water draining, rain and hail resistant products
- Emergency roof solution of the AGEPAN® sarking boards for max. 8 weeks in event of exposure to elements