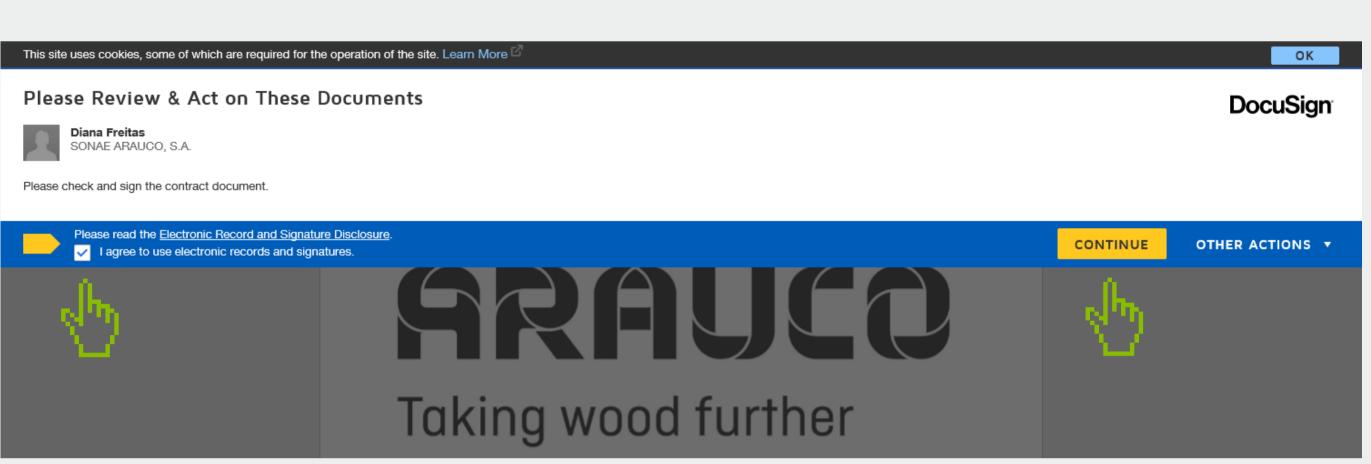

### **ELECTRONIC SIGNATURE**

To be able to proceed to the signature, please agree with terms and conditions and click **Continue**.