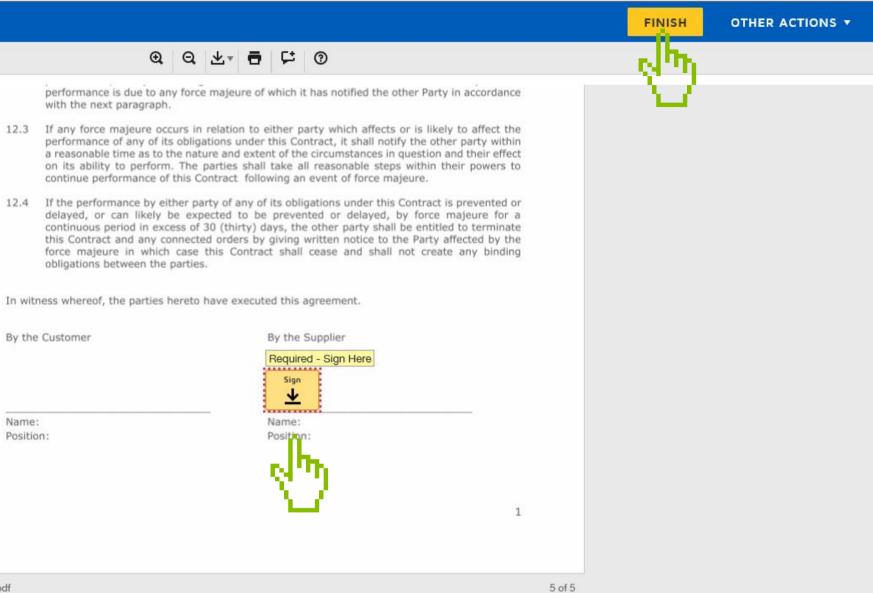

#### **ELECTRONIC SIGNATURE**

Select the sign field to create and add your signature.

|      |                    | Require<br>Sign   |
|------|--------------------|-------------------|
| SIGN | Name:<br>Position: | Name:<br>Position |
|      |                    |                   |

Contract [Title].pdf

Click **Sign** to sign the contract document.

Click Finish.

Once the contract is completely signed you will receive a copy by email.