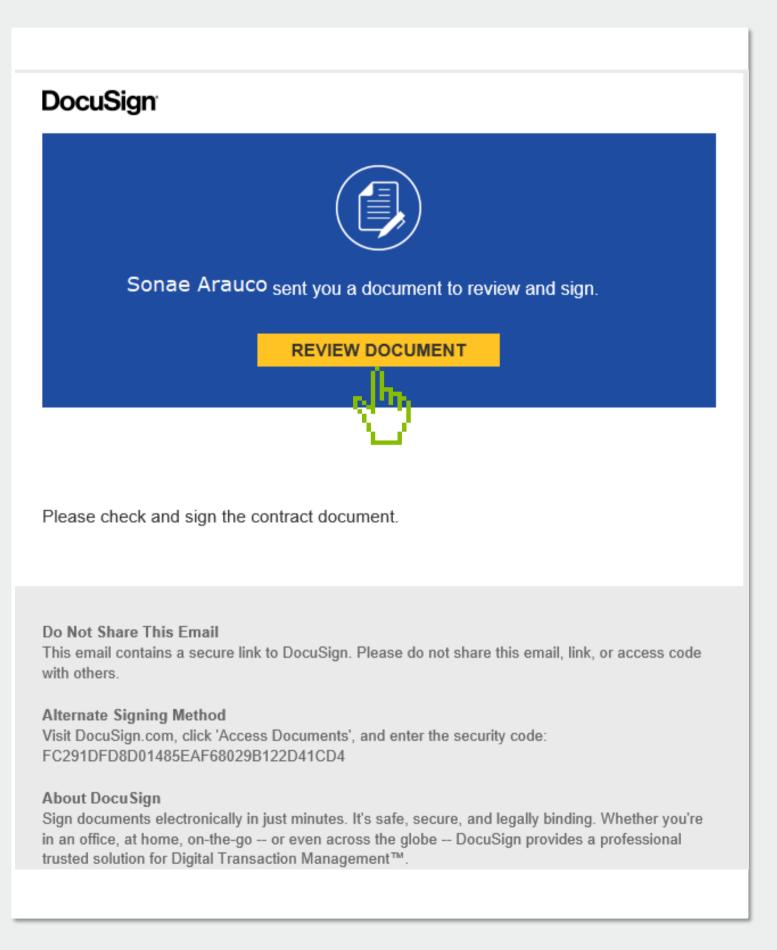

#### CONTRACT E-SIGNATURE

ELECTRONIC SIGNATURE Once Sonae Arauco send you a contract do be electronically signed, you will receive a notification.

Click in the link.